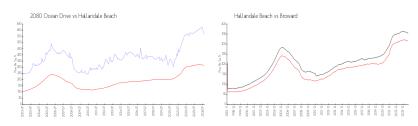

#### **Market Information**

2080 Ocean Drive: \$567/sq. ft. Hallandale Beach: \$315/sq. ft. Broward: \$339/sq. ft.