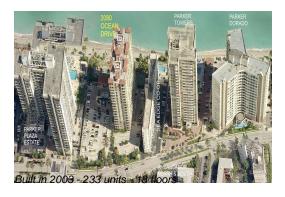

# **Building Information**

Number of units: 233
Number of active listings for rent: 21
Number of active listings for sale: 8
Building inventory for sale: 3%
Number of sales over the last 12 months: 5
Number of sales over the last 6 months: 3
Number of sales over the last 3 months: 1