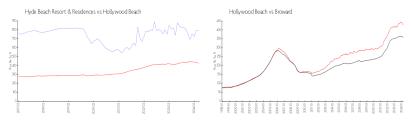

#### **Market Information**

Hyde Beach Resort \$791/sq. ft.

& Residences:

Hollywood Beach: \$427/sq. ft.

Hollywood Beach: \$427/sq. ft.

Broward: \$349/sq. ft.