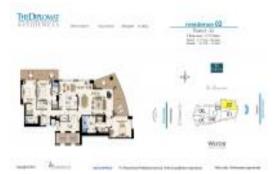

# Unit 1602 - Diplomat Residences

1602 - 3535 S Ocean Dr, Hollywood Beach, FL, Broward 33019

#### **Unit Information**

| MLS Number:<br>Status:<br>Size:<br>Bedrooms:<br>Full Bathrooms:<br>Half Bathrooms: | A11463937<br>Active<br>2,777 Sq ft.<br>3<br>3<br>1 |
|------------------------------------------------------------------------------------|----------------------------------------------------|
| Parking Spaces:<br>View:                                                           | 1 Space,Covered Parking,Valet Parking              |
| List Price:                                                                        | \$3,495,000                                        |
| List PPSF:                                                                         | \$1,259                                            |
| Valuated Price:                                                                    | \$3,017,000                                        |
| Valuated PPSF:                                                                     | \$1,086                                            |