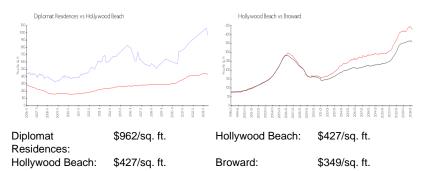

### **Market Information**

#### **Inventory for Sale**

| Diplomat Residences | 4% |
|---------------------|----|
| Hollywood Beach     | 6% |
| Broward             | 4% |