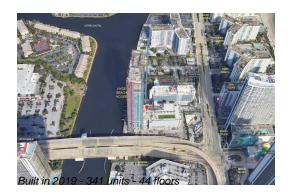

#### **Building Information**

| Number of units:                         | 341 |
|------------------------------------------|-----|
| Number of active listings for rent:      | 0   |
| Number of active listings for sale:      | 77  |
| Building inventory for sale:             | 22% |
| Number of sales over the last 12 months: | 33  |
| Number of sales over the last 6 months:  | 11  |
| Number of sales over the last 3 months:  | 6   |

## **Building Association Information**

Hyde Beach House Address: 4010 S Ocean Dr, Hollywood, FL 33019 Phone: +1 786-522-3800