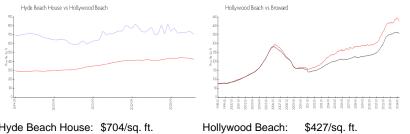

#### **Market Information**

| Hyde Beach House: | \$704/sq. ft. | Hollywood Beach: | \$427/sq. ft. |
|-------------------|---------------|------------------|---------------|
| Hollywood Beach:  | \$427/sq. ft. | Broward:         | \$349/sq. ft. |