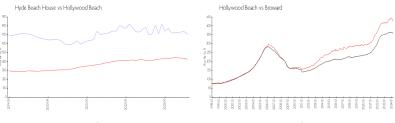

#### **Market Information**

Hyde Beach House: \$704/sq. ft. Hollywood Beach: \$427/sq. ft. Hollywood Beach: \$427/sq. ft. Broward: \$349/sq. ft.