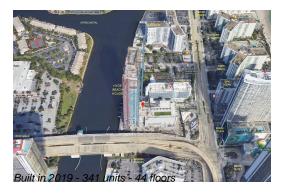

# Unit R406 - Hyde Beach House

R406 - 4010 S Ocean Dr, Hollywood Beach, FL, Broward 33019

## **Building Information**

Number of units: 341
Number of active listings for rent: 0
Number of active listings for sale: 77
Building inventory for sale: 22%
Number of sales over the last 12 months: 33
Number of sales over the last 6 months: 11
Number of sales over the last 3 months: 6

### **Building Association Information**

Hyde Beach House Address: 4010 S Ocean Dr, Hollywood, FL 33019 Phone: +1 786-522-3800