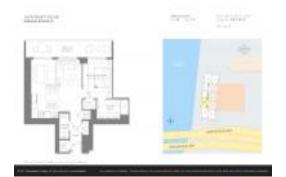

# Unit R406 - Hyde Beach House

R406 - 4010 S Ocean Dr, Hollywood Beach, FL, Broward 33019

#### **Unit Information**

 MLS Number:
 A11464248

 Status:
 Active

 Size:
 702 Sq ft.

 Bedrooms:
 1

Bedrooms: 1
Full Bathrooms: 1
Half Bathrooms: 1

Parking Spaces: 1 Space, Valet Parking

 View:
 \$659,000