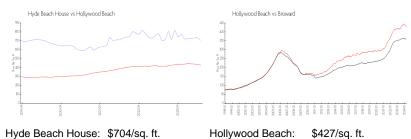

## **Market Information**

Hollywood Beach: \$427/sq. ft. Broward: \$348/sq. ft.