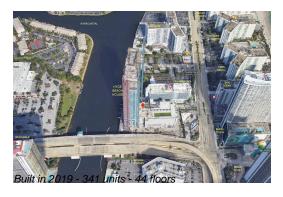

# Unit R406 - Hyde Beach House

R406 - 4010 S Ocean Dr, Hollywood Beach, FL, Broward 33019

#### **Building Information**

Number of units: 341
Number of active listings for rent: 0
Number of active listings for sale: 76
Building inventory for sale: 22%
Number of sales over the last 12 months: 33
Number of sales over the last 6 months: 11
Number of sales over the last 3 months: 5