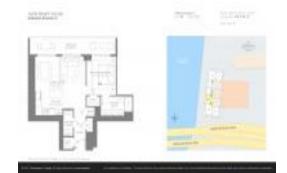

#### **Unit Information**

 MLS Number:
 A11464277

 Status:
 Active

 Size:
 702 Sq ft.

Bedrooms: 1
Full Bathrooms: 1
Half Bathrooms: 1

Parking Spaces: 1 Space, Valet Parking View: 1 Intracoastal View

 Rental Price:
 \$5,000

 List PPSF:
 \$7

 Valuated Price:
 \$403,000

 Valuated PPSF:
 \$574

The above valuated price is a baseline figure that does not take into account any specific renovation, upgrade, split, merge, or deterioration of the unit.