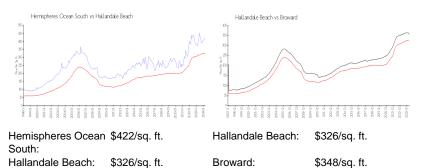

## **Market Information**

| Hemispheres Ocean South | 4% |
|-------------------------|----|
| Hallandale Beach        | 4% |
| Broward                 | 3% |