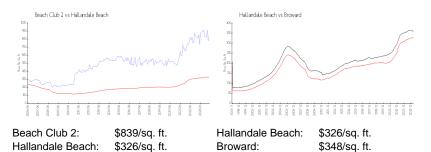

### **Market Information**

#### Inventory for Sale

| Beach Club 2     | 5% |
|------------------|----|
| Hallandale Beach | 4% |
| Broward          | 3% |

## Avg. Time to Close Over Last 12 Months

| Beach Club 2     | 108 days |
|------------------|----------|
| Hallandale Beach | 76 days  |
| Broward          | 67 days  |

Built in 2006 - 483 units - 51 floors