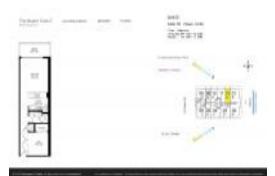

# Unit 1912 - Beach Club 2

1912 - 1830 S Ocean Dr, Hallandale Beach, FL, Broward 33009

### **Unit Information**

| MLS Number:<br>Status:<br>Size:<br>Bedrooms: | A11464763<br>Active<br>844 Sq ft.<br>1     |
|----------------------------------------------|--------------------------------------------|
| Full Bathrooms:                              | 1                                          |
| Half Bathrooms:                              |                                            |
| Parking Spaces:                              | 1 Space, Assigned Parking, Covered Parking |
| View:                                        | Ocean View, Pool Area View                 |
| Rental Price:                                | \$4,200                                    |
| List PPSF:                                   | \$5                                        |
| Valuated Price:                              | \$589,000                                  |
| Valuated PPSF:                               | \$698                                      |