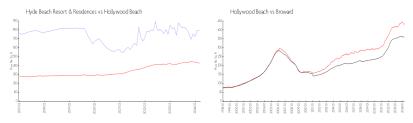

#### **Market Information**

Hyde Beach Resort \$791/sq. ft.

& Residences:

Hollywood Beach: \$427/sq. ft.

Hollywood Beach: \$427/sq. ft.

Broward: \$349/sq. ft.