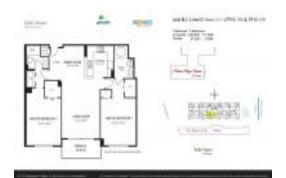

### Unit 1005 - 2080 Ocean Drive

1005 - 2080 S Ocean Dr, Hallandale Beach, FL, Broward 33009

#### **Unit Information**

 MLS Number:
 A11465967

 Status:
 Active

 Size:
 1,190 Sq ft.

Bedrooms: 2 Full Bathrooms: 2

Half Bathrooms: Parking Spaces:

View:

 Rental Price:
 \$4,000