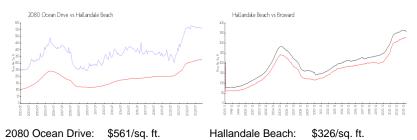

# **Market Information**

Hallandale Beach: \$326/sq. ft. Broward: \$348/sq. ft.