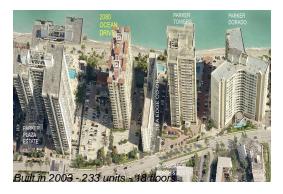

#### **Building Information**

Number of units: 233
Number of active listings for rent: 21
Number of active listings for sale: 7
Building inventory for sale: 3%
Number of sales over the last 12 months: 7
Number of sales over the last 6 months: 1
Number of sales over the last 3 months: 0