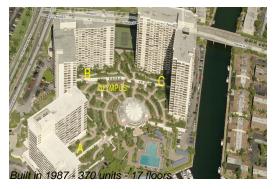

# **Building Information**

Number of units: 370
Number of active listings for rent: 8
Number of active listings for sale: 27
Building inventory for sale: 7%
Number of sales over the last 12 months: 9
Number of sales over the last 6 months: 3
Number of sales over the last 3 months: 0