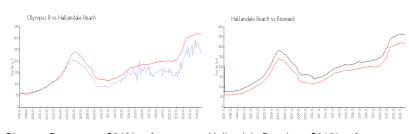

# **Market Information**

Olympus B: \$242/sq. ft. Hallandale Beach: \$315/sq. ft. Broward: \$351/sq. ft.