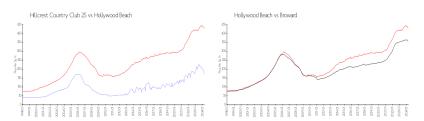

#### **Market Information**

Hillcrest Country \$171/sq. ft. Hollywood Beach: \$427/sq. ft. Club 25:
Hollywood Beach: \$427/sq. ft. Broward: \$349/sq. ft.