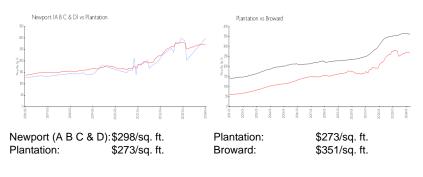

## **Market Information**

#### **Inventory for Sale**

| Newport (A B C & D) | 1% |
|---------------------|----|
| Plantation          | 1% |
| Broward             | 4% |

## Avg. Time to Close Over Last 12 Months

| Newport (A B C & D) | 35 days |
|---------------------|---------|
| Plantation          | 46 days |
| Broward             | 67 days |