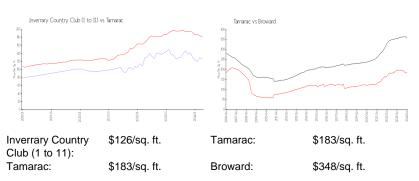

View:

 List Price:
 \$116,700

 List PPSF:
 \$134

 Valuated Price:
 \$110,000

 Valuated PPSF:
 \$126

The above valuated price is a baseline figure that does not take into account any specific renovation, upgrade, split, merge, or deterioration of the unit.

### **Market Information**

Inverrary Country Club (1 to 11) 7%
Tamarac 3%
Broward 3%