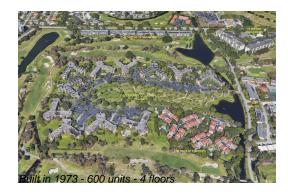

Number of units: 600
Number of active listings for rent: 0
Number of active listings for sale: 44
Building inventory for sale: 7%
Number of sales over the last 12 months: 51
Number of sales over the last 6 months: 20
Number of sales over the last 3 months: 10