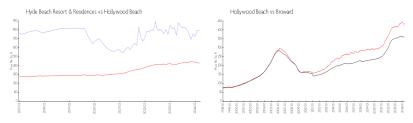

### **Market Information**

Hyde Beach Resort \$791/sq. ft.

& Residences:

Hollywood Beach: \$427/sq. ft.

Hollywood Beach: \$427/sq. ft.

Broward: \$349/sq. ft.