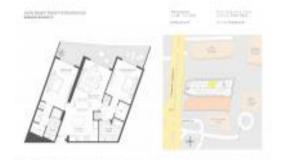

# Unit 2006 - Hyde Beach Resort & Residences

2006 - 4111 S Ocean Dr, Hollywood Beach, FL, Broward 33019

#### **Unit Information**

 MLS Number:
 A11467353

 Status:
 Active

 Size:
 1,129 Sq ft.

 Bedrooms:
 2

Bedrooms: 2 Full Bathrooms: 2 Half Bathrooms:

Parking Spaces: 1 Space

 View:
 \$925,000