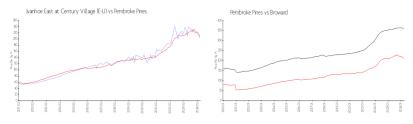

#### **Market Information**

Ivanhoe East at \$203/sq. ft. Pembroke Pines: \$209/sq. ft.

Century Village (E-

U):

Pembroke Pines: \$209/sq. ft. Broward: \$348/sq. ft.