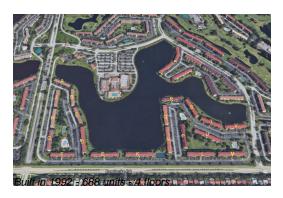

Number of units: 688

Number of active listings for rent: 0

Number of active listings for sale: 13

Building inventory for sale: 1%

Number of sales over the last 12 months: 27

Number of sales over the last 6 months: 8