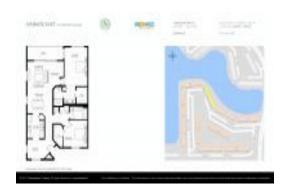

# Unit 13055 SW 15th Ct # 312S - Ivanhoe East at Century Village (E-U)

13055 SW 15th Ct # 312S - 12955-13455 SW 16 Ct, Pembroke Pines, FL, Broward 33027

#### **Unit Information**

 MLS Number:
 A11469647

 Status:
 Active

 Size:
 1,220 Sq ft.

 Bedrooms:
 2

Bedrooms: 2 Full Bathrooms: 2

Half Bathrooms:

Parking Spaces: 1 Space, Assigned Parking