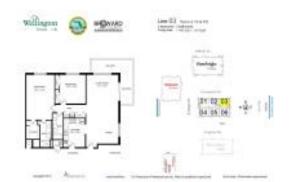

# **Unit 903 - Wellington Towers**

903 - 1701 S Ocean Dr, Hollywood Beach, FL, Broward 13019

#### **Unit Information**

MLS Number: A11470307
Status: Active
Size: 1,440 Sq ft.

Bedrooms: 2
Full Bathrooms: 2
Half Bathrooms:

Parking Spaces: 1 Space

 View:
 \$570,000

 List Price:
 \$570,000

 List PPSF:
 \$396