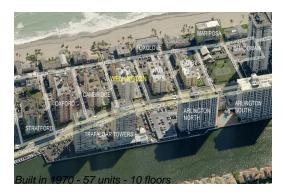

# **Unit 903 - Wellington Towers**

903 - 1701 S Ocean Dr, Hollywood Beach, FL, Broward 13019

### **Building Information**

Number of units: 57
Number of active listings for rent: 0
Number of active listings for sale: 7
Building inventory for sale: 12%
Number of sales over the last 12 months: 4
Number of sales over the last 6 months: 1
Number of sales over the last 3 months: 0