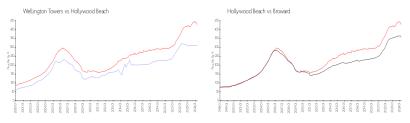

#### **Market Information**

Wellington Towers: \$310/sq. ft. Hollywood Beach: \$427/sq. ft. Hollywood Beach: \$427/sq. ft. Broward: \$348/sq. ft.