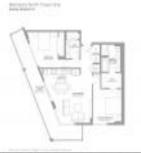

# Unit 2604 - Metropica North Tower 1

2604 - 2000 Metropica Wy, sunrise, FL, Broward 33323

View: List Price: List PPSF: Valuated Price: Valuated PPSF: A11472512 Active 977 Sq ft. 2 2

2 Or More Spaces,Covered Parking,Valet Parking

\$599,600 \$614 \$535,000 \$548

**9** 

The above valuated price is a baseline figure that does not take into account any specific renovation, upgrade, split, merge, or deterioration of the unit.