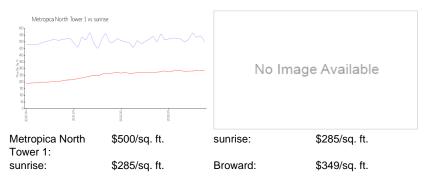

#### **Market Information**

# **Inventory for Sale**

| Metropica North Tower 1 | 16% |
|-------------------------|-----|
| sunrise                 | 3%  |
| Broward                 | 4%  |