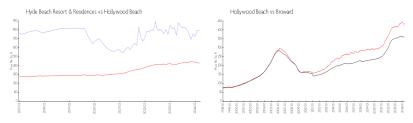

# Unit 3608 - Hyde Beach Resort & Residences

3608 - 4111 S Ocean Dr, Hollywood Beach, FL, Broward 33019

#### **Unit Information**

 MLS Number:
 A11472731

 Status:
 Active

 Size:
 1,179 Sq ft.

Bedrooms: 2 Full Bathrooms: 2

Half Bathrooms: Parking Spaces:

 View:
 \$908,900

 List Price:
 \$908,900