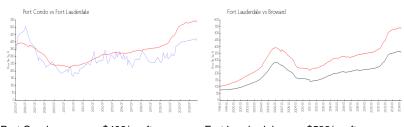

### **Market Information**

Port Condo: \$408/sq. ft. Fort Lauderdale: \$533/sq. ft. Fort Lauderdale: \$533/sq. ft. Broward: \$351/sq. ft.