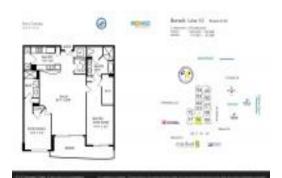

# Unit 1610 - Port Condo

1610 - 1819 SE 17 St, Fort Lauderdale, FL, Broward 33316

#### **Unit Information**

 MLS Number:
 A11473041

 Status:
 Rented

 Size:
 1,440 Sq ft.

Bedrooms: 2 Full Bathrooms: 2 Half Bathrooms: 1

Parking Spaces: 2 Spaces, Assigned Parking, Covered

Parking

View: Intracoastal View, Ocean View