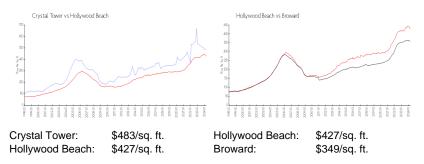

------------------------------------|----|
| Number of active listings for rent:      |    |
| Number of active listings for sale:      |    |
| Building inventory for sale:             | 6% |
| Number of sales over the last 12 months: | 3  |
| Number of sales over the last 6 months:  | 1  |
| Number of sales over the last 3 months:  | 1  |
|                                          |    |

# **Building Association Information**

Crystal Tower Inc 322 Buchanan Street Hollywood, FL33019 Phone: (954) 923-4067

#### **Recent Sales**

| Unit # | Size      | Closing Date | Sale Price | PPSF  |
|--------|-----------|--------------|------------|-------|
| 1202   | 880 sq ft | Feb 2024     | \$400,000  | \$455 |
| 1210   | 830 sq ft | Aug 2023     | \$402,000  | \$484 |

# **Market Information**



#### **Inventory for Sale**

| Crystal Tower   | 6% |
|-----------------|----|
| Hollywood Beach | 6% |
| Broward         | 4% |

# Avg. Time to Close Over Last 12 Months

Crystal Tower

80 days

Hollywood Beach Broward 85 days 67 days