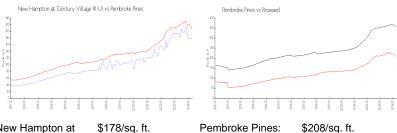

### **Market Information**

New Hampton at Century Village (K-

U):

Pembroke Pines: \$208/sq. ft. Pembroke Pines:

Broward:

\$208/sq. ft.

\$351/sq. ft.