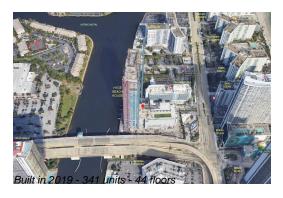

#### **Building Information**

Number of units: 341
Number of active listings for rent: 0
Number of active listings for sale: 77
Building inventory for sale: 22%
Number of sales over the last 12 months: 33
Number of sales over the last 6 months: 11
Number of sales over the last 3 months: 6