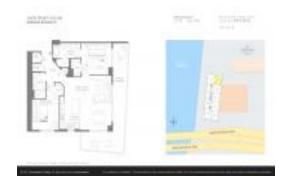

# Unit R1401 - Hyde Beach House

R1401 - 4010 S Ocean Dr, Hollywood Beach, FL, Broward 33019

#### **Unit Information**

 MLS Number:
 A11474809

 Status:
 Active

 Size:
 1,225 Sq ft.

 Bedrooms:
 2

Full Bathrooms: 2

Half Bathrooms:

Parking Spaces: 1 Space, Valet Parking