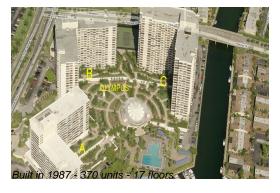

# **Building Information**

Number of units: 370
Number of active listings for rent: 8
Number of active listings for sale: 16
Building inventory for sale: 4%
Number of sales over the last 12 months: 14
Number of sales over the last 6 months: 5
Number of sales over the last 3 months: 2

# **Building Association Information**

The Olympus Condominiums Administration Office 954-456-8886

http://olympuscondo.com/home.asp