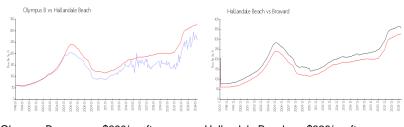

#### **Market Information**

Olympus B: \$260/sq. ft. Hallandale Beach: \$326/sq. ft. Hallandale Beach: \$326/sq. ft. Broward: \$348/sq. ft.