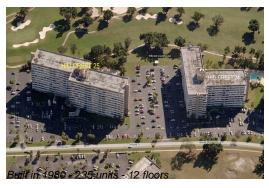

# **Building Information**

Number of units: 235
Number of active listings for rent: 0
Number of active listings for sale: 6
Building inventory for sale: 2%
Number of sales over the last 12 months: 6
Number of sales over the last 6 months: 3
Number of sales over the last 3 months: 3