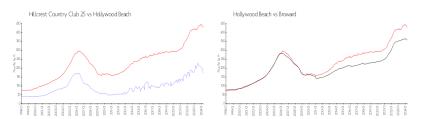

### **Market Information**

Hillcrest Country \$171/sq. ft. Hollywood Beach: \$427/sq. ft. Club 25:
Hollywood Beach: \$427/sq. ft. Broward: \$349/sq. ft.