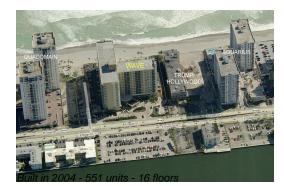

#### **Building Information**

| Number of units:                         | 551 |
|------------------------------------------|-----|
| Number of active listings for rent:      | 49  |
| Number of active listings for sale:      | 20  |
| Building inventory for sale:             | 3%  |
| Number of sales over the last 12 months: | 13  |
| Number of sales over the last 6 months:  | 6   |
| Number of sales over the last 3 months:  | 4   |