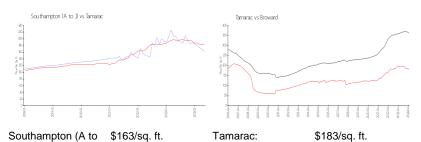

# Unit 7727 Southampton Ter # 416 - Southampton (A to J)

7727 Southampton Ter # 416 - 7765 Southampton Ter, Tamarac, FL, Broward 33321

#### **Unit Information**

MLS Number: A11476743
Status: Active
Size: 1,986 Sq ft.

Bedrooms: 2 Full Bathrooms: 2

Half Bathrooms:

Parking Spaces: Assigned Parking, Guest Parking

View:

 List Price:
 \$349,000

 List PPSF:
 \$176