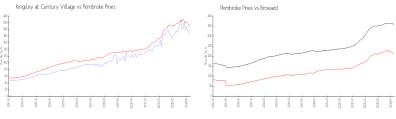

#### **Market Information**

Kingsley at Century \$186/sq. ft.

Village:

Pembroke Pines: \$209/sq. ft. Bro

Pembroke Pines: \$209/sq. ft.

Broward: \$348/sq. ft.