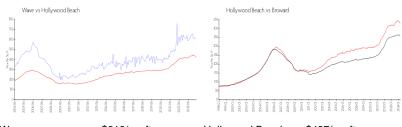

# **Market Information**

Wave: \$619/sq. ft. Hollywood Beach: \$427/sq. ft. Broward: \$348/sq. ft.