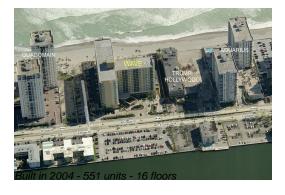

### **Building Information**

Number of units: 551
Number of active listings for rent: 49
Number of active listings for sale: 19
Building inventory for sale: 3%
Number of sales over the last 12 months: 15
Number of sales over the last 6 months: 6
Number of sales over the last 3 months: 4