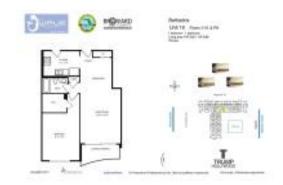

# Unit 718 - Wave

718 - 2501 S Ocean Dr, Hollywood Beach, FL, Broward 33019

#### **Unit Information**

 MLS Number:
 A11476929

 Status:
 Active

 Size:
 745 Sq ft.

 Bedrooms:
 1

Full Bathrooms: Half Bathrooms:

Parking Spaces: Valet Parking

View:

 Rental Price:
 \$3,900

 List PPSF:
 \$5

 Valuated Price:
 \$512,000

 Valuated PPSF:
 \$687

The above valuated price is a baseline figure that does not take into account any specific renovation, upgrade, split, merge, or deterioration of the unit.