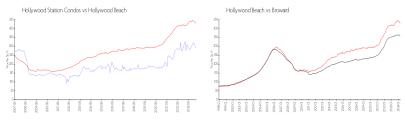

#### **Market Information**

Hollywood Station \$290/sq. ft. Hollywood Beach: \$427/sq. ft.

Condos:

Hollywood Beach: \$427/sq. ft. Broward: \$348/sq. ft.

Hollywood Station Condos4%Hollywood Beach5%Broward3%

## Avg. Time to Close Over Last 12 Months

Hollywood Station Condos 62 days Hollywood Beach 85 days Broward 67 days