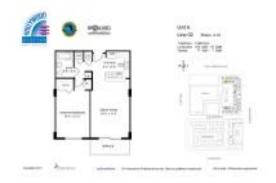

# **Unit 702 - Hollywood Station Condos**

702 - 140 Dixie Hwy, Hollywood Beach, FL, Broward 33020

#### **Unit Information**

 MLS Number:
 A11477004

 Status:
 Active

 Size:
 810 Sq ft.

 Bedrooms:
 1

Full Bathrooms: Half Bathrooms:

Parking Spaces: 1 Space, Assigned Parking, Covered

Parking, Other Parking

View:

 List Price:
 \$310,000

 List PPSF:
 \$383

 Valuated Price:
 \$241,000

 Valuated PPSF:
 \$298

The above valuated price is a baseline figure that does not take into account any specific renovation, upgrade, split, merge, or deterioration of the unit.