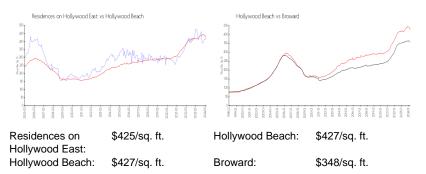

#### **Market Information**

#### **Inventory for Sale**

| Residences on Hollywood East | 4% |
|------------------------------|----|
| Hollywood Beach              | 5% |
| Broward                      | 3% |