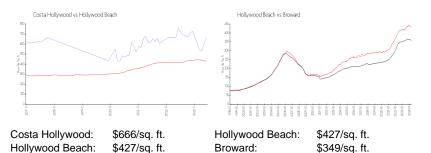

#### Inventory for Sale

| Costa Hollywood | 16% |
|-----------------|-----|
| Hollywood Beach | 6%  |
| Broward         | 4%  |