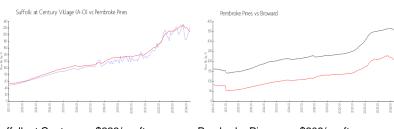

#### **Market Information**

Suffolk at Century

\$223/sq. ft.

Pembroke Pines:

Broward:

\$209/sq. ft.

Village (A-O): Pembroke Pines:

\$209/sq. ft.

\$348/sq. ft.