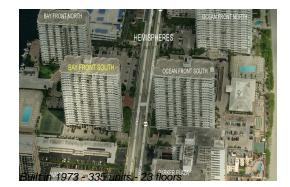

# Unit 17 F - Hemispheres Bay South

17 F - 1985 S Ocean Dr, Hallandale Beach, FL, Broward 33009