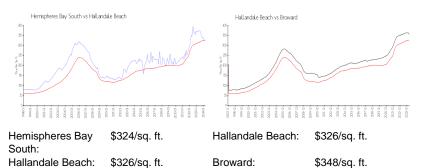

## **Market Information**

| Hemispheres Bay South | 6% |
|-----------------------|----|
| Hallandale Beach      | 4% |
| Broward               | 3% |

## Avg. Time to Close Over Last 12 Months

| Hemispheres Bay South | 88 days |
|-----------------------|---------|
| Hallandale Beach      | 76 days |
| Broward               | 67 days |

300000100010-

Station in Million