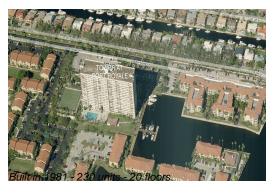

# **Unit 2104 - Tower at Port Royale**

2104 - 3200 Port Royale Dr N, Fort Lauderdale, FL, Broward 33308

## **Building Information**

Number of units: 230
Number of active listings for rent: 5
Number of active listings for sale: 22
Building inventory for sale: 9%
Number of sales over the last 12 months: 13
Number of sales over the last 6 months: 6
Number of sales over the last 3 months: 3