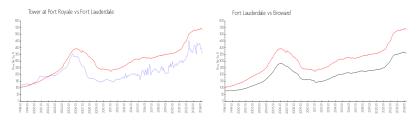

#### **Market Information**

Tower at Port \$356/sq. ft. Fort Lauderdale: \$533/sq. ft. Royale:
Fort Lauderdale: \$533/sq. ft. Broward: \$351/sq. ft.