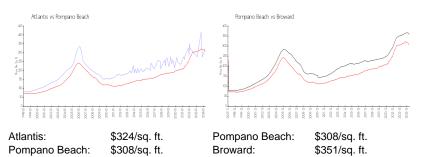

#### **Market Information**

| Atlantis      | 2% |
|---------------|----|
| Pompano Beach | 3% |
| Broward       | 4% |