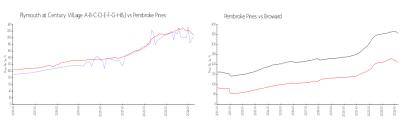

#### **Market Information**

Plymouth at Century \$204/sq. ft.

Village A-B-C-D-E-F-

G-H&J:

Pembroke Pines: \$209/sq. ft.

Pembroke Pines:

\$209/sq. ft.

Broward: \$348/sq. ft.