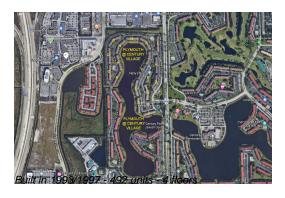

# Unit 209G - Plymouth at Century Village A-B-C-D-E-F-G-H&J

209G - 650 SW 138 Ave, Pembroke Pines, FL, Broward 33027

Number of units: 492
Number of active listings for rent: 0
Number of active listings for sale: 13
Building inventory for sale: 2%
Number of sales over the last 12 months: 25
Number of sales over the last 6 months: 12
Number of sales over the last 3 months: 7