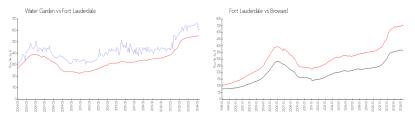

#### **Market Information**

| Water Garden:    | \$615/sq. ft. | Fort Lauderdale: | \$550/sq. ft. |
|------------------|---------------|------------------|---------------|
| Fort Lauderdale: | \$550/sq. ft. | Broward:         | \$353/sq. ft. |