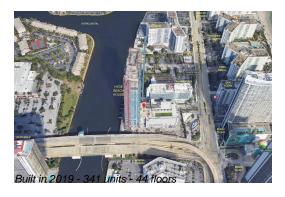

## **Building Information**

Number of units: 341
Number of active listings for rent: 0
Number of active listings for sale: 78
Building inventory for sale: 22%
Number of sales over the last 12 months: 32
Number of sales over the last 6 months: 10
Number of sales over the last 3 months: 5

### **Building Association Information**

Hyde Beach House Address: 4010 S Ocean Dr, Hollywood, FL 33019 Phone: +1 786-522-3800