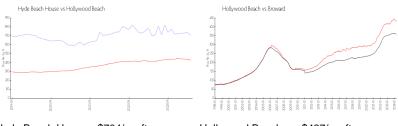

#### **Market Information**

Hyde Beach House: \$704/sq. ft. Hollywood Beach: \$427/sq. ft. Hollywood Beach: \$427/sq. ft. Broward: \$349/sq. ft.