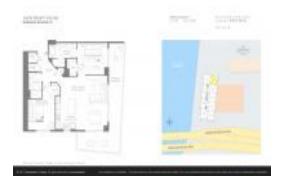

# Unit R1901 - Hyde Beach House

R1901 - 4010 S Ocean Dr, Hollywood Beach, FL, Broward 33019

#### **Unit Information**

 MLS Number:
 A11479017

 Status:
 Active

 Size:
 1,075 Sq ft.

Bedrooms: 2 Full Bathrooms: 2

Half Bathrooms:
Parking Spaces:
Valet Parking

 View:
 \$795,900

 List PPSF:
 \$740