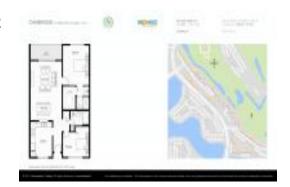

# Unit 901 SW 128th Ter # 205A - Cambridge at Century Village I & IV

901 SW 128th Ter # 205A - 901-1401 SW 128 Ter, Pembroke Pines, FL, Broward 33027

#### **Unit Information**

 MLS Number:
 A11479110

 Status:
 Active

 Size:
 1,192 Sq ft.

Bedrooms: 2 Full Bathrooms: 2

Half Bathrooms:

Parking Spaces: 1 Space, Assigned Parking, Guest Parking

View: