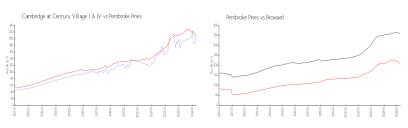

# **Market Information**

Cambridge at

\$208/sq. ft.

Pembroke Pines:

\$209/sq. ft.

Century Village I &

IV:

Pembroke Pines: \$209/sq. ft.

Broward:

\$348/sq. ft.