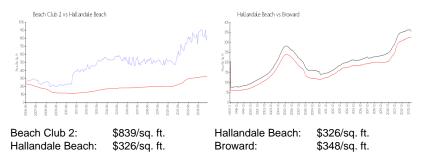

#### **Inventory for Sale**

| Beach Club 2     | 5% |
|------------------|----|
| Hallandale Beach | 4% |
| Broward          | 3% |

# Avg. Time to Close Over Last 12 Months

| Beach Club 2     | 108 days |
|------------------|----------|
| Hallandale Beach | 76 days  |
| Broward          | 67 days  |

Built in 2006 - 483 units - 51 floors