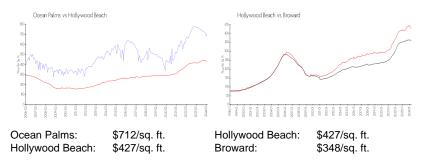

#### Inventory for Sale

| Ocean Palms     | 5% |
|-----------------|----|
| Hollywood Beach | 5% |
| Broward         | 3% |

Ocean Palms Hollywood Beach Broward 56 days 85 days 67 days