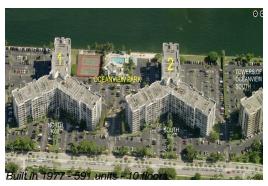

# Unit 1-501 - Oceanview Park (North & South)

1-501 - 800 Parkview Dr, Hallandale Beach, FL, Broward 33009

#### **Building Information**

Number of units: 591
Number of active listings for rent: 10
Number of active listings for sale: 32
Building inventory for sale: 5%
Number of sales over the last 12 months: 38
Number of sales over the last 6 months: 13
Number of sales over the last 3 months: 1