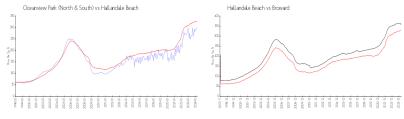

### **Market Information**

Oceanview Park \$302/sq. ft. Hallandale Beach: \$326/sq. ft.

(North & South):

Hallandale Beach: \$326/sq. ft. Broward: \$348/sq. ft.