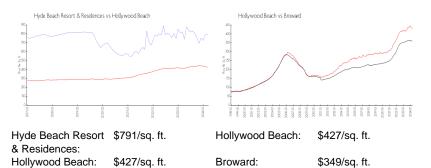

#### **Market Information**

### **Inventory for Sale**

| Hyde Beach Resort & Residences | 20% |
|--------------------------------|-----|
| Hollywood Beach                | 5%  |
| Broward                        | 4%  |

DOLTON PROFESSION

## Avg. Time to Close Over Last 12 Months

| Hyde Beach Resort & Residences | 204 days |
|--------------------------------|----------|
| Hollywood Beach                | 85 days  |
| Broward                        | 67 days  |