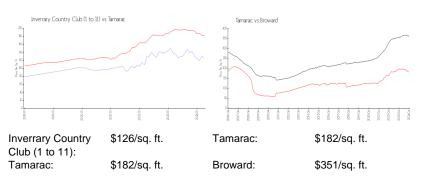

anagement 8010 North University Drive Tamarac, FL 33321

Phone: 954-739-1600

#### **Recent Sales**

| Unit # | Size        | Closing Date | Sale Price | PPSF  |
|--------|-------------|--------------|------------|-------|
| 303    | 1,130 sq ft | May 2024     | \$159,900  | \$142 |
| 306    | 870 sq ft   | May 2024     | \$115,000  | \$132 |
| 109    | 935 sq ft   | Apr 2024     | \$103,000  | \$110 |
| 213    | 1,300 sq ft | Apr 2024     | \$170,000  | \$131 |
| 205    | 1,314 sq ft | Mar 2024     | \$183,000  | \$139 |
| 211    | 1,130 sq ft | Mar 2024     | \$175,000  | \$155 |
| 314    | 1,300 sq ft | Mar 2024     | \$140,000  | \$108 |
| 304    | 1,130 sq ft | Mar 2024     | \$107,000  | \$95  |
| 207    | 1,360 sq ft | Mar 2024     | \$209,000  | \$154 |

## **Market Information**







# Inventory for Sale

| Inverrary Country Club (1 to 11) | 7% |
|----------------------------------|----|
| Tamarac                          | 3% |
| Broward                          | 4% |

# Avg. Time to Close Over Last 12 Months

| Inverrary Country Club (1 to 11) | 82 days |
|----------------------------------|---------|
| Tamarac                          | 56 days |
| Broward                          | 67 days |