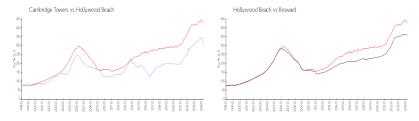

#### **Market Information**

Cambridge Towers: \$305/sq. ft. Hollywood Beach: \$427/sq. ft. Hollywood Beach: \$427/sq. ft. Broward: \$348/sq. ft.