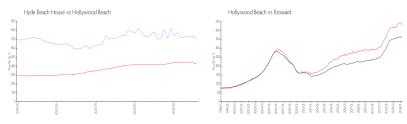

#### **Market Information**

Hyde Beach House: \$704/sq. ft. Hollywood Beach: \$427/sq. ft. Broward: \$349/sq. ft.

#### **Inventory for Sale**

Hyde Beach House 23% Hollywood Beach 6% Broward 4%

# Avg. Time to Close Over Last 12 Months

Hyde Beach House 147 days Hollywood Beach 85 days Broward 67 days