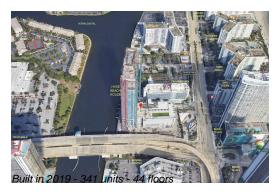

## **Building Information**

Number of units: 341
Number of active listings for rent: 0
Number of active listings for sale: 77
Building inventory for sale: 22%
Number of sales over the last 12 months: 33
Number of sales over the last 6 months: 11
Number of sales over the last 3 months: 6

## **Building Association Information**

Hyde Beach House Address: 4010 S Ocean Dr, Hollywood, FL 33019 Phone: +1 786-522-3800