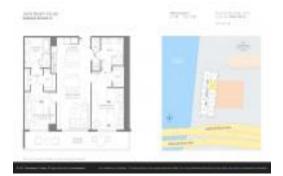

# Unit R2803 - Hyde Beach House

R2803 - 4010 S Ocean Dr, Hollywood Beach, FL, Broward 33019

#### **Unit Information**

 MLS Number:
 A11482498

 Status:
 Active

 Size:
 1,054 Sq ft.

 Bedrooms:
 2

Bedrooms: 2 Full Bathrooms: 2

Half Bathrooms:

Parking Spaces: 1 Space,Covered Parking,Guest

Parking, Valet Parking

View:

 List Price:
 \$890,000

 List PPSF:
 \$844

 Valuated Price:
 \$768,000

 Valuated PPSF:
 \$729

The above valuated price is a baseline figure that does not take into account any specific renovation, upgrade, split, merge, or deterioration of the unit.