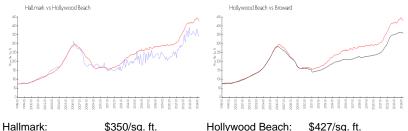

#### **Market Information**

| Tallinaik.       | φ330/sq. π.   | nonywoou beach. | φ <del>4</del> 27/5γ. π. |
|------------------|---------------|-----------------|--------------------------|
| Hollywood Beach: | \$427/sq. ft. | Broward:        | \$348/sq. ft.            |