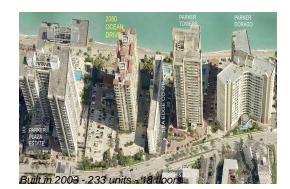

# Unit TH11 - 2080 Ocean Drive

TH11 - 2080 S Ocean Dr, Hallandale Beach, FL, Broward 33009

### **Building Information**

| Number of units:                         | 233 |
|------------------------------------------|-----|
| Number of active listings for rent:      | 21  |
| Number of active listings for sale:      | 7   |
| Building inventory for sale:             | 3%  |
| Number of sales over the last 12 months: | 7   |
| Number of sales over the last 6 months:  | 1   |
| Number of sales over the last 3 months:  | 0   |
|                                          |     |