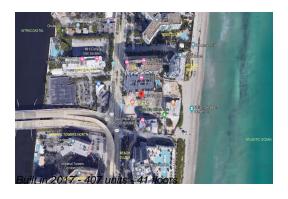

## **Building Information**

Number of units: 407
Number of active listings for rent: 0
Number of active listings for sale: 83
Building inventory for sale: 20%
Number of sales over the last 12 months: 33
Number of sales over the last 6 months: 15
Number of sales over the last 3 months: 7

Hyde Beach Residence & Resort

Address: 2801 E Hallandale Beach Blvd, Hallandale Beach, FL 33009

Phone: +1 954-457-4488