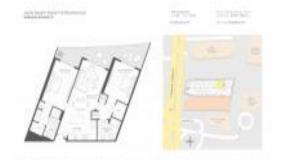

# Unit 2004 - Hyde Beach Resort & Residences

2004 - 4111 S Ocean Dr, Hollywood Beach, FL, Broward 33019

#### **Unit Information**

 MLS Number:
 A11483225

 Status:
 Active

 Size:
 1,126 Sq ft.

Bedrooms: 2 Full Bathrooms: 2 Half Bathrooms:

Parking Spaces: 1 Space

 View:
 \$990,000

 List Price:
 \$990,000